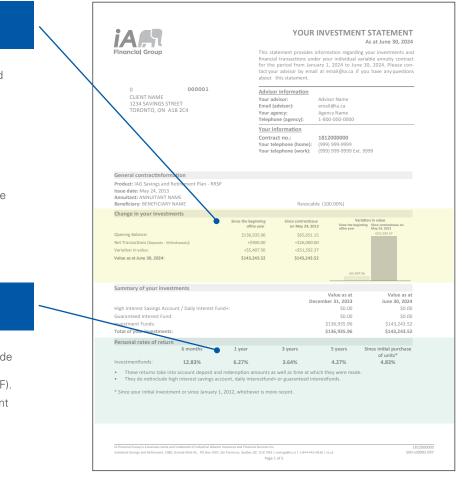

# **Key elements - Investment statement**

The example shown here is based on the visual of an investment statement for an RRSP.

- Deposits include those by cheque, preauthorized payments or contribution tool, intercontract transfers and any other transfer from another financial institution.
- Withdrawals include any type of withdrawal with the exception of interfund transfers and guarantee fees.
- The variation includes investment funds return, units credited at maturity and at death, guarantee fees, NSF fees, deferred sales fees, Diploma education bonus and Diploma surrender fees, if applicable.

## Personal rates of return

- The personal rate of return shown does not include daily interest fund+ (DIF+), the high interest savings account or guaranteed interest funds (GIF).
- The return shown on the December 31 statement corresponds to the return for the entire year even if only transactions from the second half of the year are shown.
- The personal rate of return is calculated using the dollar-weighted rate of return method.
  - This method takes into account the amount of deposits and redemptions as well as the time at which they are made.
  - It thus represents the real return realized by the client's investments.

# Transaction details for the period

- Only the transactions made within the statement period relating to the daily interest fund+ (DIF+), the high interest savings account and to segregated funds are displayed.
- Transactions relating to guaranteed interest funds are never shown.