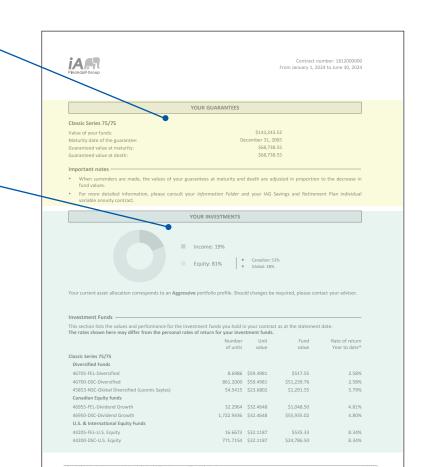

## Your guarantees

- When clients invest in segregated funds, they benefit from guarantees.
- This section shows the guarantees according to the type of product and series.

## Your investments

- Asset allocation of your clients' investments as at the date of the investment statement.
- Provides an overview of the investments divided into the following three categories:
  - Daily interest account+ (DIF+)/high interest savings account
  - Guaranteed interest funds (GIF)
  - Investment funds
- The performance of investment funds is calculated using the time-weighted rate of return method:
  - This method makes it possible to compare several funds.
  - The calculation period is adjusted based on the client's initial contribution if made within the current year.